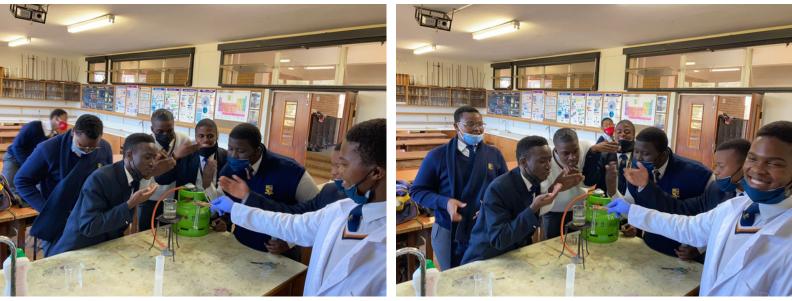

irtual Provincial Eskom Expo for Young Scientist 2021. As always there will be some exceptionally good prizes up for grabs!

"Eskom Expo for Young Scientists is an exposition, or science fair, where students have a chance to show others their projects about their own scientific investigations. At the annual prestigious Eskom Expo for Young Scientists International Science Fair (ISF), selected students from 35 Expo Regions in South Africa then compete against the best young scientists from around the country and around the world."

Good luck to all the young aspiring scientists!

### Grade 11 & 12 - Science

The Grade 12s made esters this week which are organic compounds with distinctive (usually pleasant, fruity) smells. So you can see them having a sniff and smell in the pictures below.



Grade 11s: A standard solution is a solution containing a precisely known concentration of an element or a substance. Pictured below are the boys putting their theoretical knowledge to good use and making up some standard solutions in the labs this week.



Templeton Drive, Grahamstown • PO Box 281, Grahamstown, 6140 info@graemecollege.co.za • www.graemecollege.co.za • Tel: 046 622 7227 • Fax: 046 622 7491

### Sports



Well done to Juan van Der Merwe for coming 1st in the U13 Sportsworld Junior Squash Open in Port Elizabeth. This is a great achievement. You made Graeme College very proud.

#### Music

We are so pleased with how well our individual music lesson programme is going! The following students all get a special mention this week for:

- Picture 1 below- Morgan Prevec (Grade 6)