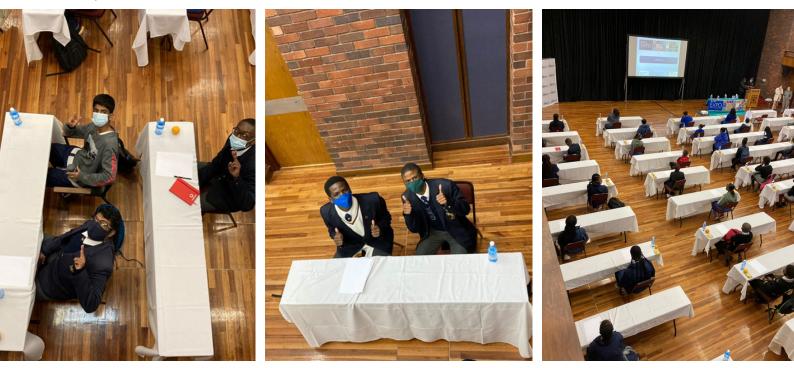

# Academic

Term 2 Formal Assessments: (Timetable below and also included as an attachment to the newsletter email) Two weeks have been set aside for all of this term's formal assessments for Grades 8 -12. The purpose of these assessments is multi-fold. In the case of the Grade 8s - 11s this will form part of this year's standard assessments from which these young men might gauge how well they might do at the end of the year. For the Grade 12s, the assessments have been devised so that these learners can get an idea of what is expected of them for the preliminary examinations next term. With the haphazardness of last year, we would like to ease them into this process as the preliminary examinations count enormously towards their year mark and they therefore need to do as well as possible in these exams. A copy of the assessment timetable is available with this newsletter. Boys will need to report to their respective screening areas at 07h30 each morning. They will then be lead to their respective venues. They should be collected after the completion of the day's assessment so that preparation for the next day's assessment can take place.