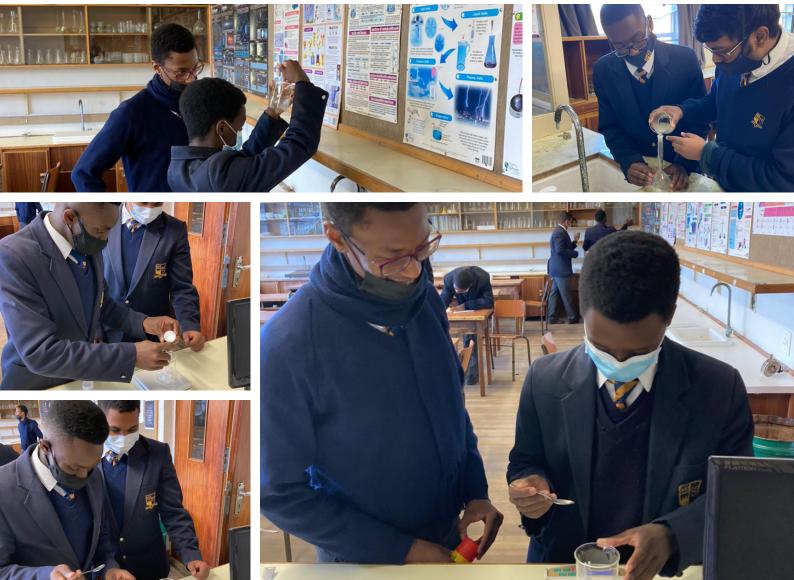

# Academic

Term 2 Formal Assessments: (Timetable below and also included as an attachment to the newsletter email) Two weeks have been set aside for all of this term's formal assessments for Grades 8 -12. The purpose of these assessments is multi-fold. In the case of the Grade 8s - 11s this will form part of this year's standard assessments from which these young men might gauge how well they might do at the end of the year. For the Grade 12s, the assessments have been devised so that these learners can get an idea of what is expected of them for the preliminary examinations next term. With the haphazardness of last year, we would like to ease them into this process as the preliminary examinations count enormously towards their year mark and they therefore need to do as well as possible in these exams. A copy of the assessment timetable is available with this newsletter. Boys will need to report to their respective screening areas at 07h30 each morning. They will then be lead to their respective venues. They should be collected after the completion of the day's assessment so that preparation for the next day's assessment can take place.